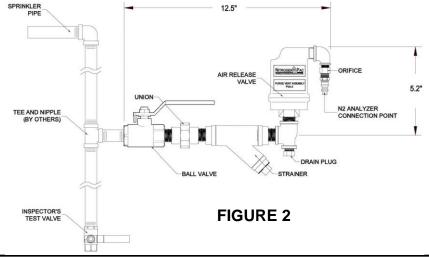

#### **Description**

The UNITED Fire Systems Model PVA-3 is a device to purge air from the interior of pre-action sprinkler system piping, allowing a NITROGEN-PAC<sup>TM</sup> sprinkler corrosion inhibiting system to replace the air with nitrogen. The purge vent assembly is connected to the sprinkler piping in the vicinity of the inspector's test connection. A float valve prevents the escape of water from the device in the event of opening of the pre-action valve and filling of the piping with water. A fixed orifice regulates the amount of gas leaving the piping. The purge vent also serves as the connection point for an N<sub>2</sub> analyzer to assess the percent nitrogen in the pipe. A drain plug allows periodic draining of accumulated water.

#### **Notes**

- 1. **Model PVA-3** includes ball valve, union, strainer, drain plug, float valve, and N<sub>2</sub> analyzer connection point.
- 2. Unit is factory assembled DO NOT disassemble.
- See Figure 1. Muffler assembly P/N 31-100020-101 is available as an option for attachment to Model PVA-3 quick-connect outlet. Assembly should provide approx. 15 dB noise reduction at Model PVA-3. Muffler may be removed for attachment of hand-held N<sub>2</sub> analyzer.